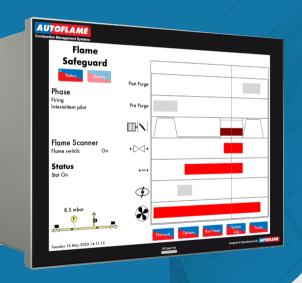

- Industry-wide compatibility: The included relay module ensures compatibility with all boilers, burners, and control brands in the market.
- Easy Setup: Simply interface it with your existing mod motor and thermostat controller.
- Stock available: Reduce downtime and get it delivered the next day from Autoflame USA in Kansas.
- Customizable touch screen: The 12.1" touch screen includes a graphical representation of live and historic data, on-screen numerical keypad enabling multi-level password protection, and multi-language support.
- Fully certified: The Autoflame Flame Safeguard is fully certified, UL listed, and FM approved.

- Export and view system reports: The system includes a date & time-stamped fault history, system log, and a system fault output. All reports are downloadable through an Autoflame IR Lead.
- Immediate failure reporting aids quick repairs: Equipped with Direct Modbus and onboard diagnostics.
- Safety options: The system has adjustable safety times, Run Schedule timeclock, Gas Valve Proving System (VPS) and UV, IR, or Flame Switch flame supervision.
- First Outs: Monitor the state of up to 15 different inputs in a series control circuit or enable First Out Interlock for automatic and UL-Approved burner shutdown.