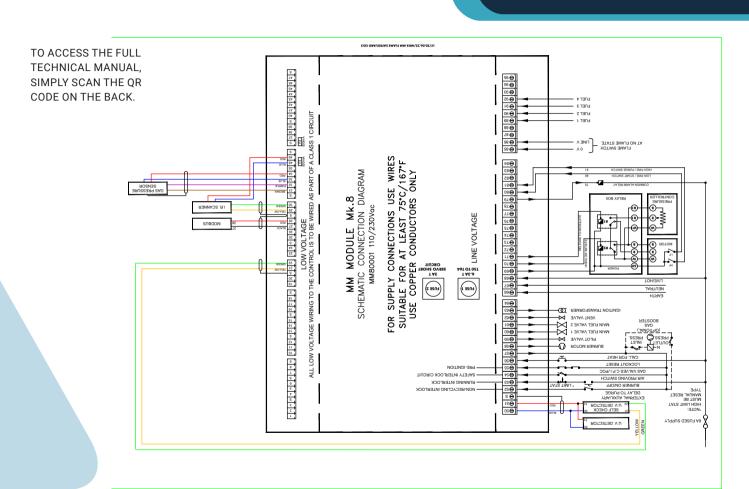

rical keypad enabling multi-level password protection, and multi-language support.
- Fully certified: The Autoflame Flame Safeguard is fully certified, UL listed, and FM approved.

- Export and view system reports: The system includes a date & time-stamped fault history, system log, and a system fault output. All reports are downloadable through an Autoflame IR Lead.
- Immediate failure reporting aids quick repairs: Equipped with Direct Modbus and onboard diagnostics.
- Safety options: The system has adjustable safety times, Run Schedule timeclock, Gas Valve Proving System (VPS) and UV, IR, or Flame Switch flame supervision.
- First Outs: Monitor the state of up to 15 different inputs in a series control circuit or enable First Out Interlock for automatic and UL-Approved burner shutdown.





## UPGRADE YOUR SYSTEM AT THE CLICK OF A BUTTON

You have the option to upgrade the Flame Safeguard into a full fuel-air ratio controller to increase savings and available features with a simple software unlock.



Scan the QR code for a video and detailed technical information.

## TALK TO US TODAY

**Tom Garrett** - Technical Account Manager North America E: tgarrett@autoflame.com

Guillermo Ceba - Technical Account Manager Latin America E: gceba@autoflame.com

Zekeng Liang - Sales Engineer China

E: ZLiang@autoflame.com

Nadeem Iqbal - Business Development Director RoW

E: niqbal@autoflame.com

Mary Obah - Multilingual Executive Account Manager E: mobah@autoflame.com



www.autoflame.com